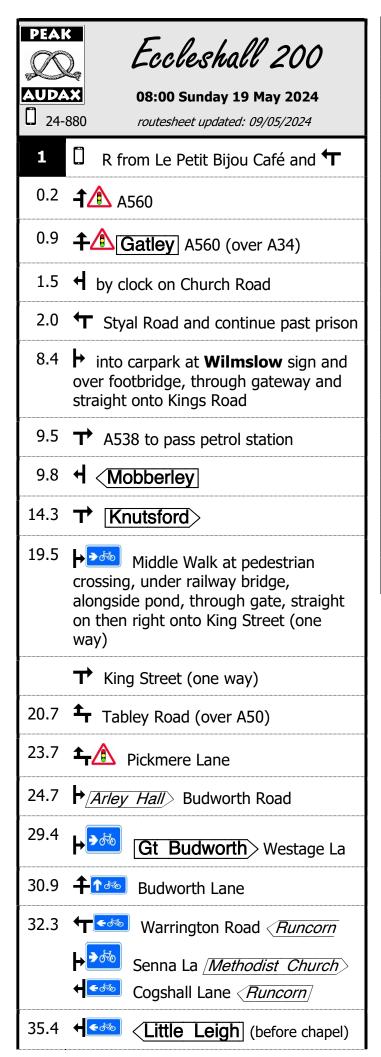

|      | <i>if using the E-Brevet</i>                                                                                                                                  |
|------|---------------------------------------------------------------------------------------------------------------------------------------------------------------|
|      | <i>if NOT using the E-Brevet …</i><br><b>↑</b> The Rock<br><b>↑ ◆ Dunham</b><br><b>↑</b> A56                                                                  |
|      | Receipt from Petrol Station on left                                                                                                                           |
|      | <ul> <li>✓ Primrose Lane</li> <li>➢ <i>Helsby Golf Club</i> Towers Lane</li> <li>✓ and climb Towers Lane</li> <li>✓ B5393 to Manley village school</li> </ul> |
|      | to Right Hand bend where<br><i>Delamere</i> (IE straight on)                                                                                                  |
|      | ← in Kelsall<br>→ Church Street                                                                                                                               |
| 64.4 | ✓ Willington Lane                                                                                                                                             |
|      | ← <i>Nantwich</i> A51<br>→ Corkscrew Lane                                                                                                                     |
| 72.0 | ← <huxley< td=""></huxley<>                                                                                                                                   |
| 74.6 | → Bates Mill Lane                                                                                                                                             |
| 76.2 | <b>←</b>                                                                                                                                                      |
| 76.8 | Beeston Castle                                                                                                                                                |
| 77.1 | ۲                                                                                                                                                             |
| 77.3 | ← Info Control                                                                                                                                                |