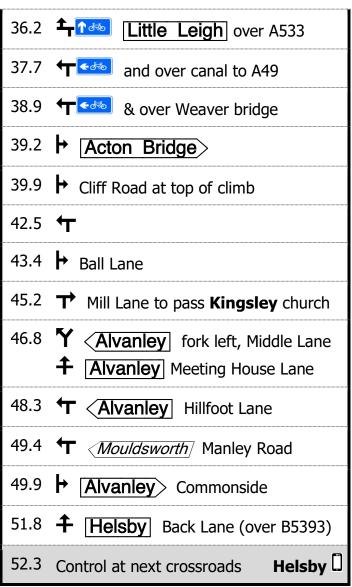

|      | <i>if using the E-Brevet</i>                                                                                                                                  |
|------|---------------------------------------------------------------------------------------------------------------------------------------------------------------|
|      | <i>if NOT using the E-Brevet …</i><br><b>↑</b> The Rock<br><b>↑ ◆ Dunham</b><br><b>↑</b> A56                                                                  |
|      | Receipt from Petrol Station on left                                                                                                                           |
|      | <ul> <li>✓ Primrose Lane</li> <li>➢ <i>Helsby Golf Club</i> Towers Lane</li> <li>✓ and climb Towers Lane</li> <li>✓ B5393 to Manley village school</li> </ul> |
|      | to Right Hand bend where<br><i>Delamere</i> (IE straight on)                                                                                                  |
|      | ← in Kelsall<br>→ Church Street                                                                                                                               |
| 64.4 | ✓ Willington Lane                                                                                                                                             |
|      | ← <i>Nantwich</i> A51<br>→ Corkscrew Lane                                                                                                                     |
| 72.0 | ← <huxley< td=""></huxley<>                                                                                                                                   |
| 74.6 | → Bates Mill Lane                                                                                                                                             |
| 76.2 | <b>←</b>                                                                                                                                                      |
| 76.8 | Beeston Castle                                                                                                                                                |
| 77.1 | ۲                                                                                                                                                             |
| 77.3 | ← Info Control                                                                                                                                                |